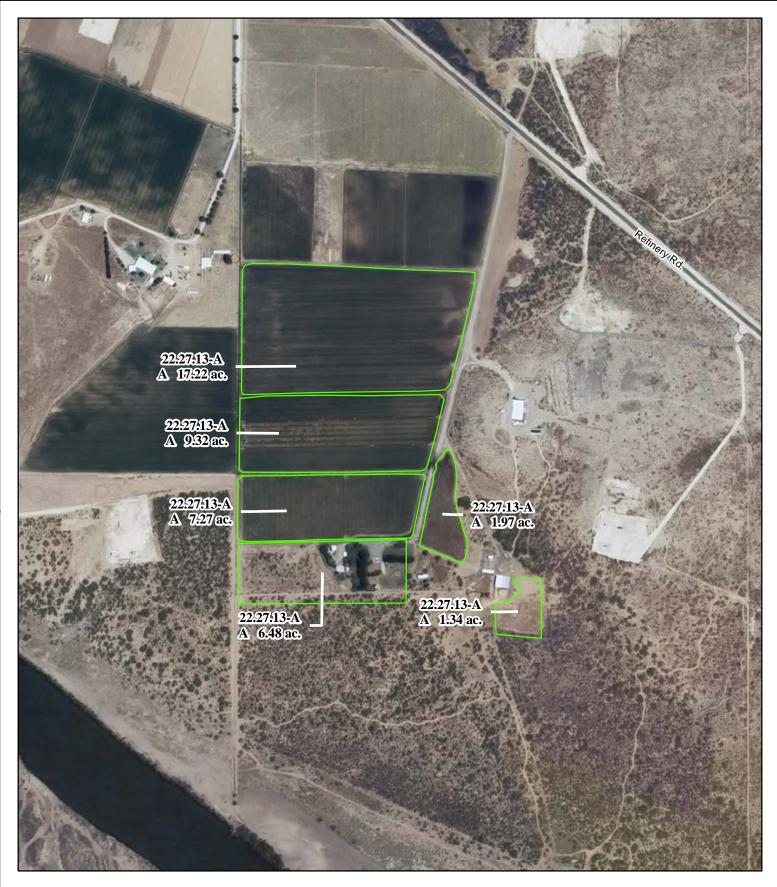

## f. Location and Amount of Irrigated Acreage:

Section 13, Township 22S, Range 27E, N.M.P.M.

| Pt. NW <sup>1</sup> /4 |        | 17.22 acres |
|------------------------|--------|-------------|
| Pt. SW <sup>1</sup> /4 |        | 26.38 acres |
|                        | Total: | 43.60 acres |

As shown on the attached revised Hydrographic Survey Map for Subfile No. 22.27.13-A, and the CID Section Hydrographic Survey Map Sheet No. 29 (1999-2011), included in Part F of this Appendix, representing the Court record as of the date of the filing of this Decree.